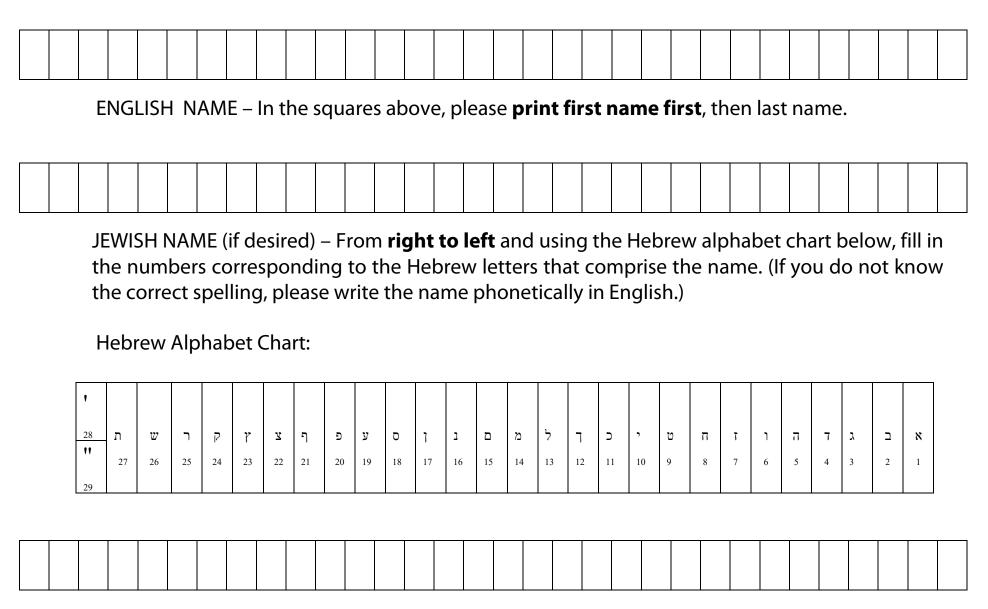

## Congregation Beth Am Request for Yahrzeit Plaque for the Memorial Wall

Yahrzeit Plaques are eight inches by two inches, made of bronze, with no border, using smooth protruding letters on a rough background in a bronze color. The plaques may have up to three lines (English name, Hebrew or Yiddish name in Hebrew characters, and date of birth and death).

EACH PLAQUE WILL BE INSCRIBED EXACTLY AS INDICATED ON THE REVERSE SIDE OF THIS FORM.

## **BETH AM YAHRZEIT PLAQUE ORDER FORM**

DATES OF BIRTH & DEATH (month, date, year)